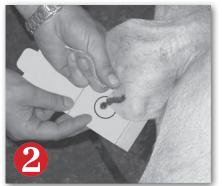

Place hair on NSR-approved hair card. Make sure follicles are under the clear tab. Trim off excess hair outside the card. Make sure there are 30-50 hair follicles - it may take 4-6 hair pulls to get enough.

for Owner, Breed, Ear Notch and Registration Number immediately to assure that sample is properly identified. Complete the breeder information on the NSR Testing Form with the sample ID

and Breed.

Make certain that the sample is correctly identified with the owner, breed, ear notch and registration number.