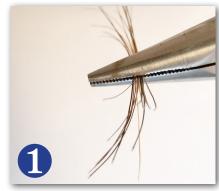

Withdraw lancet. Allow blood to collect on skin's surface. Allow blood to drip onto all 4 blotter card indicator circles. Make sure blood soaks through felt paper. Let card dry for 24 hours.

Using pliers, pull hair making sure follicle (root) is intact.

Place hair on NSR-approved hair card. Make sure follicles are under the clear tab. Trim off excess hair outside the card. Make sure there are 30-50 hair follicles - it may take 4-6 hair pulls to get enough.