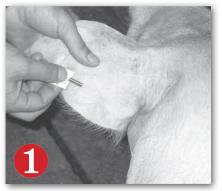

## **Blood Collection** Hair Collection

Locate vein on ear. Clean area with moistened cloth (water or rubbing alcohol). Wipe dry. Pierce vein with sharp end of the disposable lancet (provided) or a clean, sterile hypodermic needle.

Withdraw lancet. Allow blood to collect on skin's surface. Allow blood to drip onto all 4 blotter card indicator circles. Make sure blood soaks through felt paper. Let card dry for 24 hours.

Using pliers, pull hair making sure follicle (root) is intact.