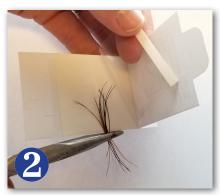

Place hair on NSR-approved hair card. Make sure follicles are under the clear tab. Trim off excess hair outside the card. Make sure there are 30-50 hair follicles - it may take 4-6 hair pulls to get enough.